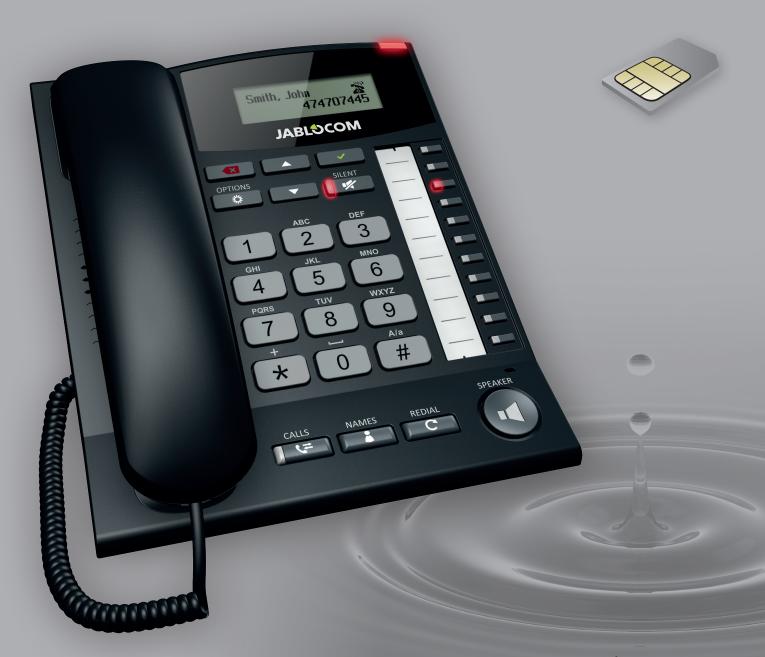

# Mobile Desktop Phone

- Comfortable office phone
- Easy call transfers and conferences
  - Contacts sync & Cloud services

Standard SIM card

### Just pick up the receiver

Essence is a business phone as you already know it. It uses mobile network, but it looks and behaves like office landline phone. You do not need to learn how to use it.

## **Specifications**

Mobile network Display Memory Hands free calling Headset support Advanced call functions

Operating conditions AC power adaptor Back-up battery GSM/GPRS quad-band: 850/900/1800/1900 MHz, HSPA: 900/2100 MHz Graphical monochromatic LCD display with backlight (128×40 px) 1500 contacts, 100 call records, 100 text messages Built-in speaker and microphone RJ 11 (adaptor to 3,5 mm jack available) Caller ID, Mute, Hold, Conference Call, Call Waiting,