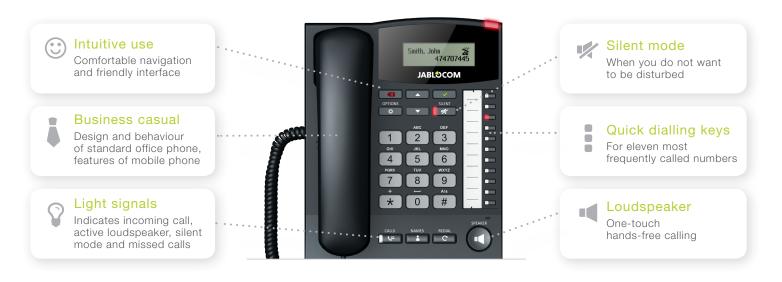

### Just pick up the receiver

Essence is a business phone as you already know it. It uses mobile network, but it looks and behaves like office landline phone. You do not need to learn how to use it.

## Discuss, delegate, decide

Conferences and call transfers, daily bread of business people. Keep everybody in the loop with advanced functions in an intuitive phone.

#### Power users are users too

Essence offers a lot also for power users. It comes with unique cloud services. You can access call list, messages and contacts through the web. You can also synchronize contacts with other devices or manage phone groups.